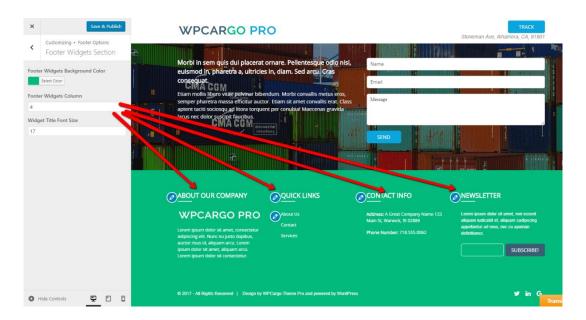

### **Footer Widgets Sections**

- Footer Widgets Background Color set the Background color of footer
- Footer Widgets Columns set the number of columns in footer
- Widget Title Font Size Set the font size of Widget title