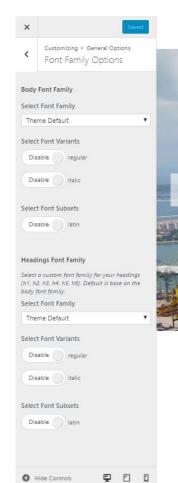

  Content Width You can set your specific width of your content.

- Social Network URL
  - set the links on the following Social Networks
    - Facebook
    - Twitter
    - LinkedIn
    - Google+
    - YouTube
    - RSS
    - Delicious
    - Flickr
    - Lastfm
    - Vimeo
- Note that these are the social networks that appear at the upper right below the navigation.
- o Font Family Options
  - Body Font Family
    - Select a Font Family that only applies on the body content
    - Select Font Variants
      - a) Select if you want to Enable/Disable the regular and italic Font Variants.
    - Select Font Subsets
      - a) Enable or Disable Latin texts
  - Headings Font Family
    - Select a Font Family that applies to all headings(h1, h2, h3, h4, h5, h6)

o Font Size Options - Set all specific size on all headings and body font size

- Go to Appearance > Customize > Header Options
  - Header Top Section this section appears at the top of the menus
    - Enter your contact details such as:
      - a) Email Address
      - b) Mobile/Phone Number
    - Select if you want to Enable/Disable the Login and Logout link
    - Enable/Disable My Account If this is enabled, a link for My
       Account will be added at the top of the navigation
    - Enter your site's location address