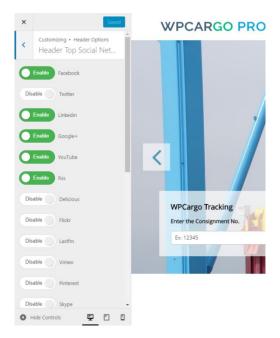

#### Header Top Social Networks - Enable/Disable the social network links above the header