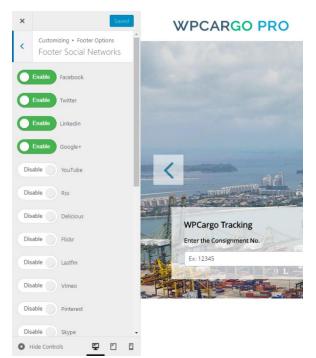

#### Header Top Social Networks - Enable/Disable the social network links above the header

Enable/Disable the footer social networks

• Note that the social network icons will only apply if you choose the Footer Layout (Footer Options>Footer Bottom Section).