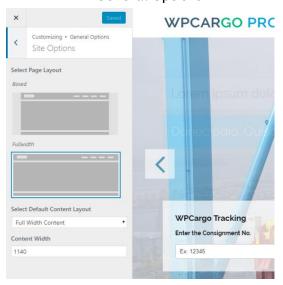

### Select page Layout

 Select whether you want a Boxed or a Fullwidth Page Layout

#### **Select Default Content Layout**

- Fullwidth no sidebar
- Sidebar content sidebar is left aligned and the content is aligned right
- Content Sidebar content is left aligned and sidebar is aligned right

  Content Width You can set your specific width of your content.

- Social Network URL
  - set the links on the following Social Networks
    - Facebook
    - Twitter
    - LinkedIn
    - Google+
    - YouTube
    - RSS
    - Delicious
    - Flickr
    - Lastfm
    - Vimeo
- Note that these are the social networks that appear at the upper right below the navigation.
- o Font Family Options
  - Body Font Family
    - Select a Font Family that only applies on the body content
    - Select Font Variants
      - a) Select if you want to Enable/Disable the regular and italic Font Variants.
    - Select Font Subsets
      - a) Enable or Disable Latin texts
  - Headings Font Family
    - Select a Font Family that applies to all headings(h1, h2, h3, h4, h5, h6)