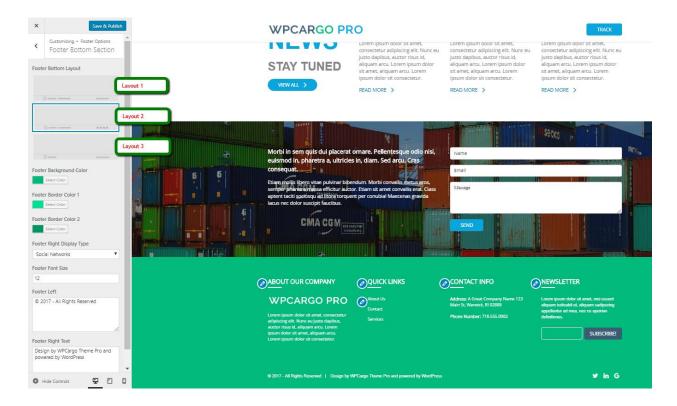

#### **Footer Bottom Section**

- Footer Bottom Layout select a Layout for footer
- Footer Background Color set the background color of footer
- Footer Border Color 1/ Footer Border Color 2 set the border colors of footer
- Footer Right Display Type set the display as Social Networks or Free Text
- Footer Font Size set the font size of texts
- Footer Left set the text to display at the left of your footer
- Footer Right Text set the text to display at the right of your footer