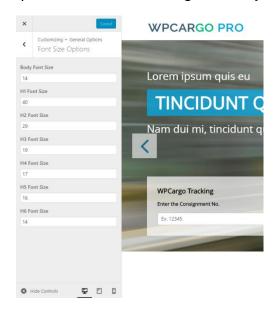

o Font Size Options - Set all specific size on all headings and body font size

- Go to Appearance > Customize > Header Options
  - Header Top Section this section appears at the top of the menus
    - Enter your contact details such as:
      - a) Email Address
      - b) Mobile/Phone Number
    - Select if you want to Enable/Disable the Login and Logout link
    - Enable/Disable My Account If this is enabled, a link for My
       Account will be added at the top of the navigation
    - Enter your site's location address