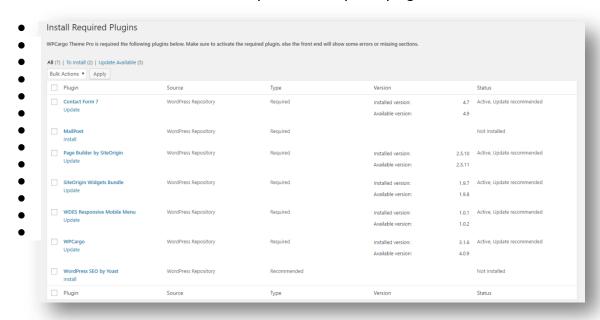

#### Dashboard:

- Required Plugins Page
  - Go to Appearance > Install Plugins
  - You can now install and update the required plugins

- Customizer(Go to Appearance > Customize)
  - General Options