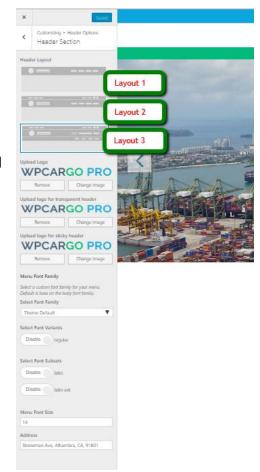

#### **Header Section**

- -Choose a header layout
- Layout 1 Logo is aligned at the upper left part of the header and the menus are right aligned (see Figure 1.1).
- Layout 2 A top bar header is added in this layout (see Figure 1.2).
- Layout 3 A top bar remained at the upper part and the menus are moved below the track button.
- Upload an image for your logo, transparent header and sticky header.
- You can also set a different font family on menus.
  - Select font variants
  - Select Font Subsets
  - Set the menu font size
- You can enter the address of your site where it displays on the upper header.