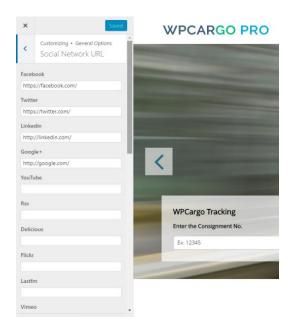

  Content Width You can set your specific width of your content.

- Social Network URL
  - set the links on the following Social Networks
    - Facebook
    - Twitter
    - LinkedIn
    - Google+
    - YouTube
    - RSS
    - Delicious
    - Flickr
    - Lastfm
    - Vimeo
- Note that these are the social networks that appear at the upper right below the navigation.
- o Font Family Options
  - Body Font Family
    - Select a Font Family that only applies on the body content
    - Select Font Variants
      - a) Select if you want to Enable/Disable the regular and italic Font Variants.
    - Select Font Subsets
      - a) Enable or Disable Latin texts
  - Headings Font Family
    - Select a Font Family that applies to all headings(h1, h2, h3, h4, h5, h6)