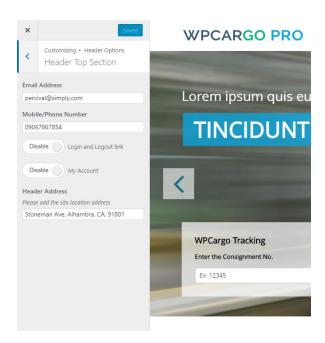

o Font Size Options - Set all specific size on all headings and body font size

- Go to Appearance > Customize > Header Options
  - Header Top Section this section appears at the top of the menus
    - Enter your contact details such as:
      - a) Email Address
      - b) Mobile/Phone Number
    - Select if you want to Enable/Disable the Login and Logout link
    - Enable/Disable My Account If this is enabled, a link for My
       Account will be added at the top of the navigation
    - Enter your site's location address